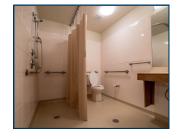

- Wide doorways and halls
- No steps or barriers to enter
- Roll-in showers
- Handrail in common area hallways
- · Low kitchen counters and cabinets
- Sinks at wheelchair level and open underneath
- Laundry room with front-loading machines
- Outdoor patio area with accessible picnic benches