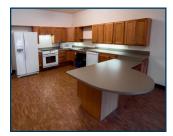

- Wide doorways and halls
- No steps or barriers to enter
- Roll-in showers
- Handrail in common area hallways
- · Low kitchen counters and cabinets
- Sinks at wheelchair level and open underneath
- Laundry room with front-loading machines
- Outdoor patio area with accessible picnic benches