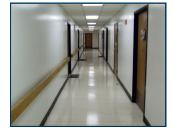

- Wide doorways and halls
- No steps or barriers to enter
- Roll-in showers
- Handrail in common area hallways
- · Low kitchen counters and cabinets
- Sinks at wheelchair level and open underneath
- Laundry room with front-loading machines
- Outdoor patio area with accessible picnic benches