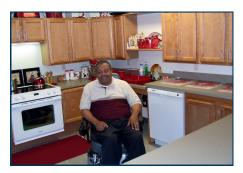

- Wide doorways and halls
- No steps or barriers to enter
- Roll-in showers
- Handrail in common area hallways
- · Low kitchen counters and cabinets
- Sinks at wheelchair level and open underneath
- Laundry room with front-loading machines
- Outdoor patio area with accessible picnic benches